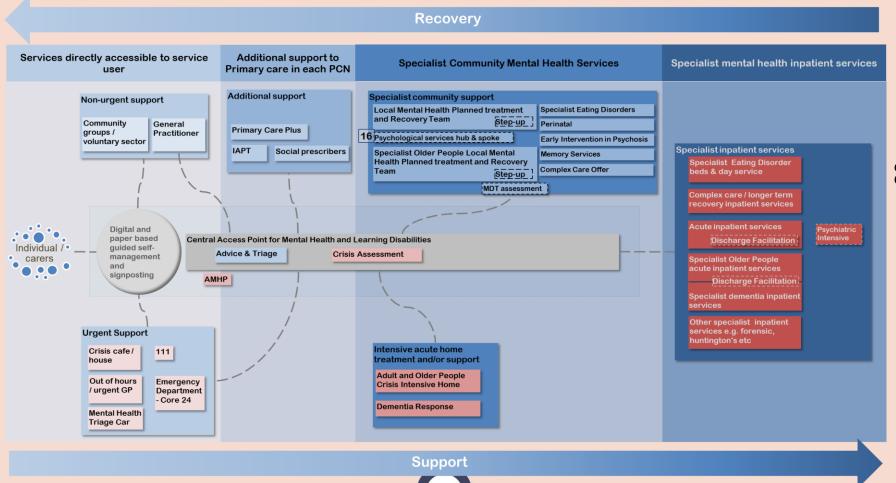

Rapid Improvement in out of area placements

Using best practice evidence, strong analysis and extensive co-design with service users, carers', stakeholders and staff to overhaul mental health system

## Changes in 2020

**Easier Access** 

**Quicker urgent** mental health support

**Earlier discharge** from mental health hospitals through

**Reduced waits for** psychological interventions

Reduced waits and improved flow within community services

Direct access for crisis support through one number in our new Central Access Point

Quicker support in emergency department and wards through Core 24

Four hour response for community crisis assessment

Increased number of facilitated earlier discharges from mental health inpatients

Placing independent review of psychological interventions into practice

Establishing first phase of integrated Treatment and Recovery Team model